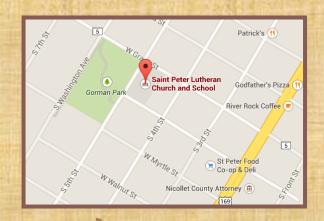

## JOIN US THIS WEEK!

**SUNDAY WORSHIP SERVICES:** 

8:00 AND 10:30AM (SEPT-MAY)

8:00 AND 9:30AM (JUNE-AUG)

SAINT PETER LUTHERAN CHURCH & SCHOOL

427 W. MULBERRY STREET 507-931-1866

WWW.SAINTPETERLUTHERAN.ORG